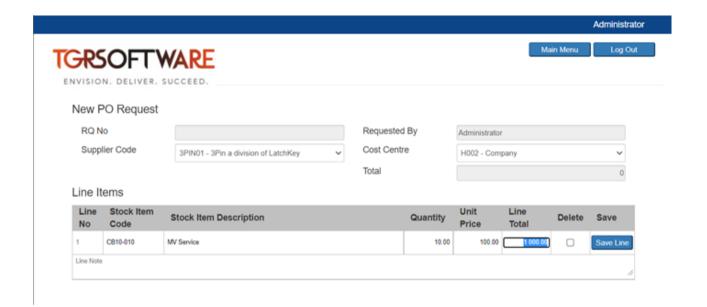

### When you select the code, you get a popup for searching:

The user enters a quantity and an expected price and then saves the line.