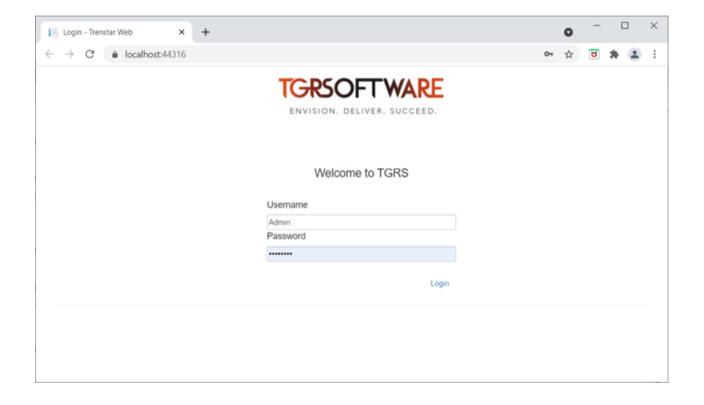

# **LOG IN**

Login with your Sage username and password. No additional Sage license is required.