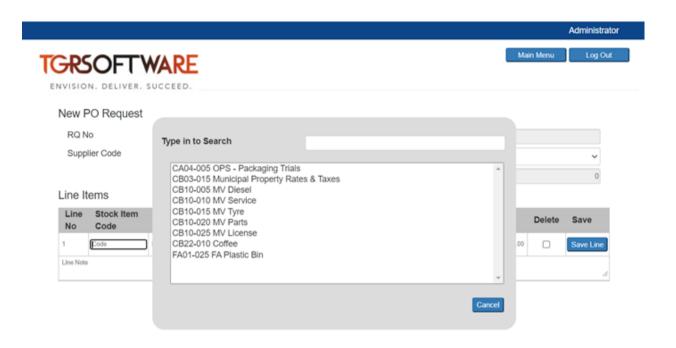

### When you select the code, you get a popup for searching:

The user enters a quantity and an expected price and then saves the line.