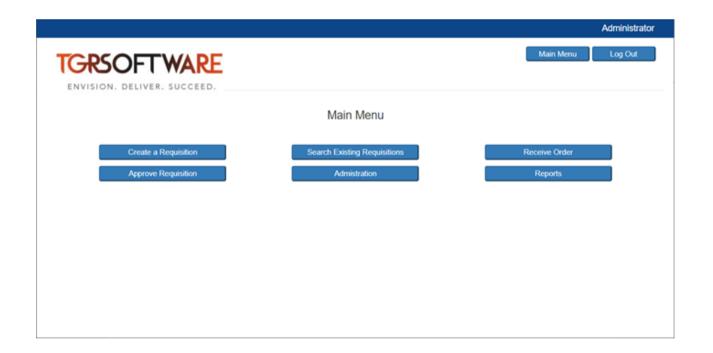

# **ADMIN SCREEN**

After logging in you have the following options:

Note: Not everyone needs administration access: